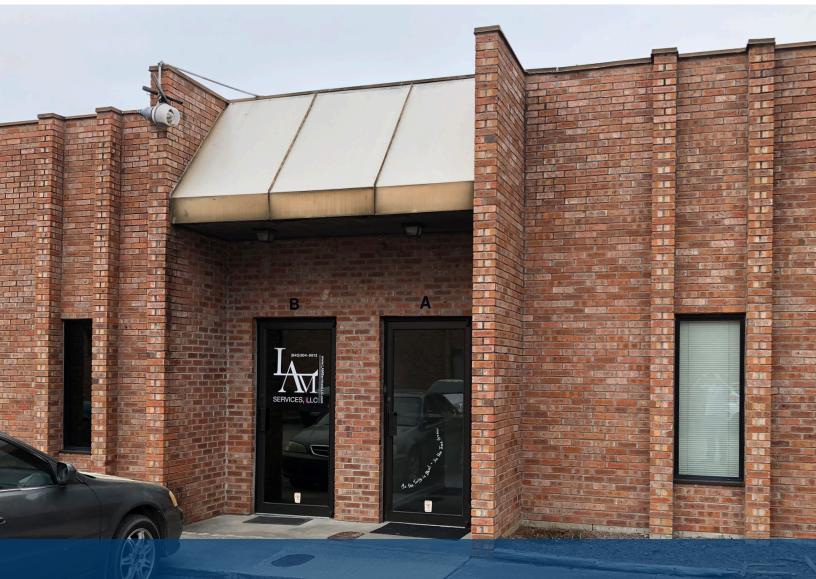

## 760 & 768 TRAVELERS BLVD SUMMERVILLE, SC

#### HIGHLIGHTS

- > 1,000 SF & 1,500\* SF available
- > \$12.00 PSF Gross
- Office-Business Park
- > Conveniently located & easily accessible
- > 100% Office Space, but unit can be converted to office & warehouse
- > Drive-In Door in place

\* Suite B availability date subject to current occupant vacating the space.

Bridge Commercial make no guarantees, representations or warranties of any kind, expressed or implied, including warranties of content, accuracy and reliability. Any interested party should do their own research as to the accuracy of the information. Bridge Commercial excludes warranties arising out of this document and excludes all liability for loss and damages arising out of this document.