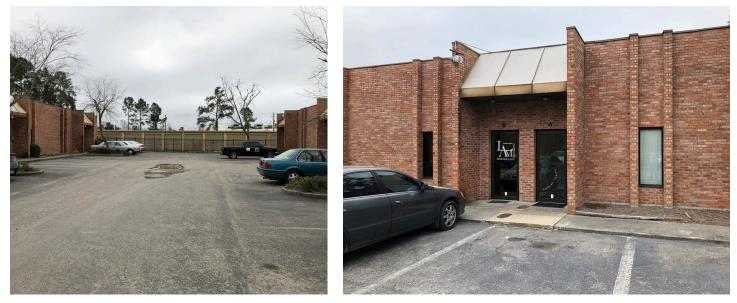

### THE OPPORTUNITY

Oakbrook is currently undergoing major renovations, including:

- > Repaving & striping the parking lot
- > Roof repair
- > New office for self storage management
- > New perimeter fencing
- > New security system

Oakbrook Business Park is a multi-use development offering self storage, approximately 298 units and 1 acre of outside storage, 14,500 SF of flex (office/ warehouse) space, and a two-story office totaling 4,200 SF.