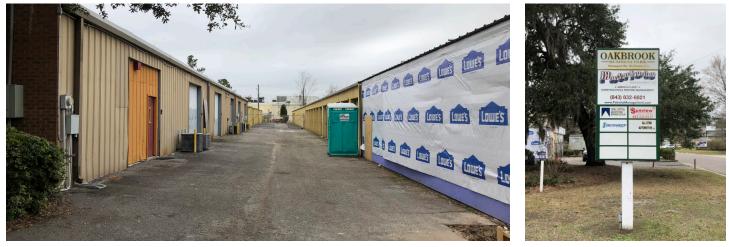

### THE OPPORTUNITY

Oakbrook is currently undergoing major renovations, including:

- > Repaving & striping the parking lot
- > Roof repair
- > New office for self storage management
- > New perimeter fencing
- > New security system

Oakbrook Business Park is a multi-use development offering self storage, approximately 298 units and 1 acre of outside storage, 14,500 SF of flex (office/ warehouse) space, and a two-story office totaling 4,200 SF.