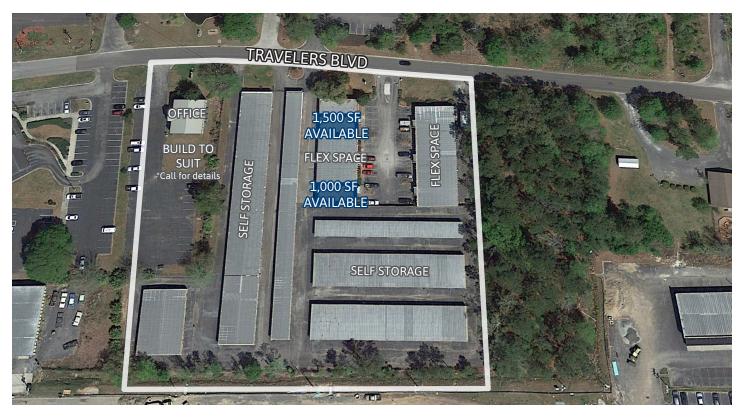

#### HIGHLIGHTS

- > 1,000 SF & 1,500\* SF available
- > \$12.00 PSF Gross
- Office-Business Park
- > Conveniently located & easily accessible
- > 100% Office Space, but unit can be converted to office & warehouse
- > Drive-In Door in place

Oakbrook Business Park is a multi-use development offering self storage, approximately 298 units and 1 acre of outside storage, 14,500 SF of flex (office/ warehouse) space, and a two-story office totaling 4,200 SF.