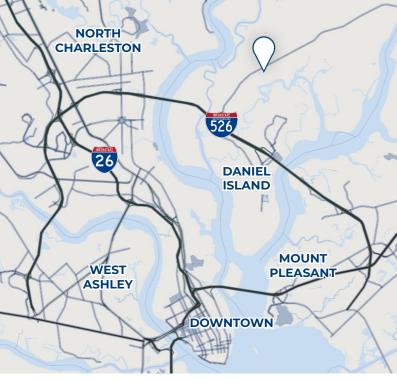

## HIGHLIGHTS

**AVAILABLE SPACE:** Suite 203 - 3,200 SF

ASKING RENTAL RATE:

\$16.75 PSF NNN

High end interior finishes

LOCATION: Clements Ferry Road, two (2) miles from

I-526

**COMMENTS:** 